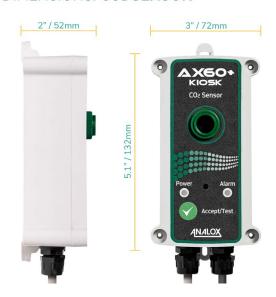

|

| Ax60+ Kiosk Alarm |                                                                          |
|-------------------|--------------------------------------------------------------------------|
| Strobe            | White LED strobe, with an option to change to blue, red or amber filter. |
| Sounder           | min 80 dBA @3 m (9.8 feet)                                               |
| IP Rating         | IP55                                                                     |
| LED indicators    | Green = Power, Amber = Fault                                             |
| Cable             | 2m included                                                              |

### DIMENSIONS: CO2 SENSOR



#### **DIMENSIONS: ALARM**



You can call us UK/Global: +44 (0)1642 711 400

**US Office:** (714) 891 4478 **US Toll Free:** (877) 723 3247

You can email us info@analoxgroup.com
Visit our website analoxgroup.com

Follow us on







Your Challenge, Our Passion