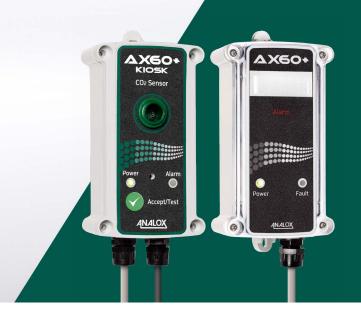

The Ax60+ Kiosk is a CO2 monitor and alarm specifically designed by Analox to alert personnel to a build up/leak of CO2 using a **state-of-the-art infrared sensor**. The alarm provides both audio and visual alerts in the case of increased levels of CO2. **Extra alarms can be added as needed** and the unit does not need periodic calibration.

The sensor should be installed at around **450mm/18inches above the floor as CO2** is heavier than air and can collect at low levels. The alarm should be located either above the sensor at working head height (between 1800mm and 1950mm - 70 and 76 inches), or at the entrance to the area storing gas, to warn personnel of the CO2 status before entering the confined space. **The alarm unit takes its power from the sensor unit which is connected to a standard electrical socket.** 

#### **Features**

- Low maintenance
- Quick Connect System
- Pre-wired, ready to go
- Can support up to 4 alarm units
- Push button for unit testing