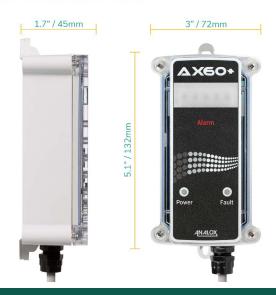

#### **DIMENSIONS: ALARM**

You can call us UK/Global: +44 (0)1642 711 400

**US Office:** (714) 891 4478 **US Toll Free:** (877) 723 3247

You can email us info@analoxgroup.com
Visit our website analoxgroup.com