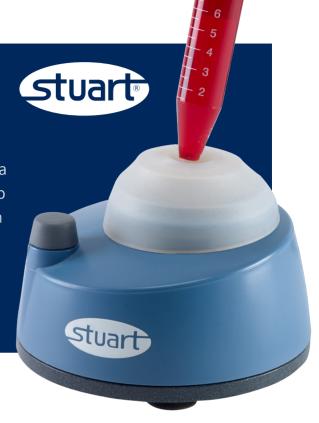

## Stuart® SA6 Mini Vortex Mixer

- Variable speed up to 4500rpm
- Compact size
- Push switch operation

A robust die cast construction vortex mixer. Features a sophisticated inbuilt counterbalance system and suction cup feet to prevent any walking issues, so often associated with budget vortex mixers. Simple push to operate control, for quick and effective mixing. Mixing speed is variable to suit most applications. Incorporates a powerful brushless DC motor for maintenance free operation.