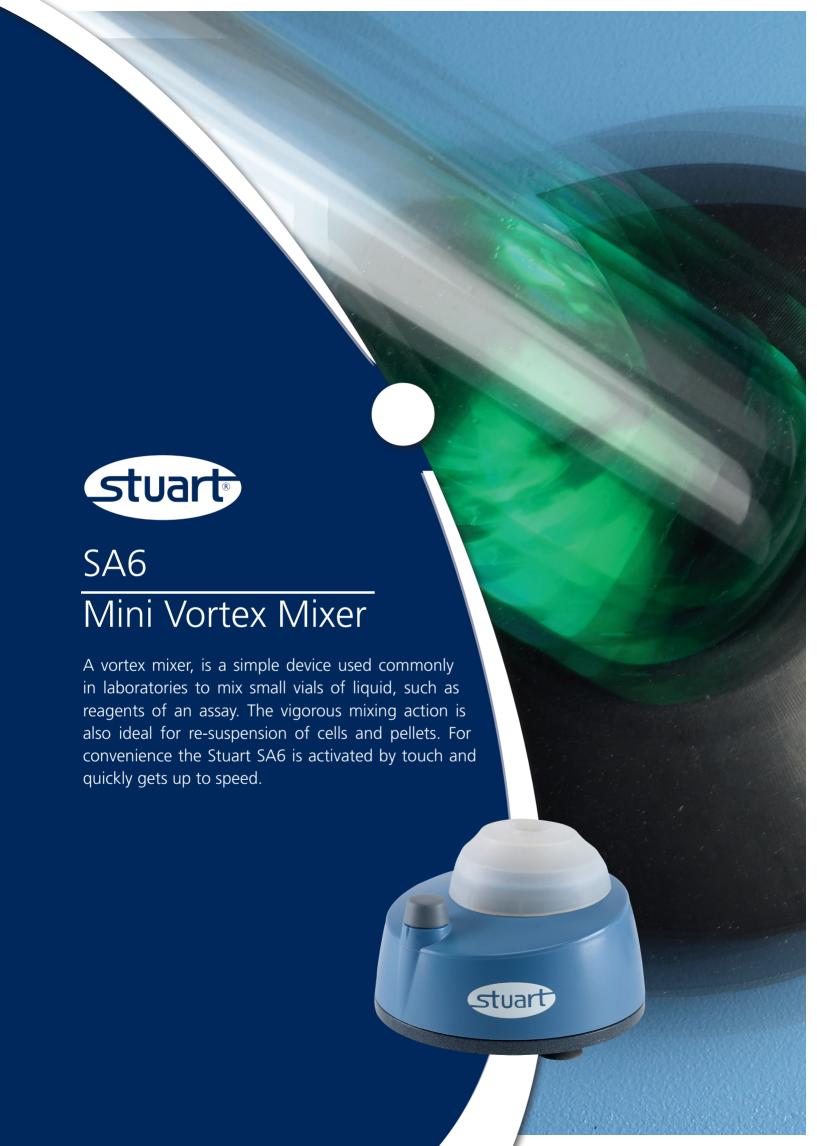

## Stuart® SA6 Mini Vortex Mixer

- Variable speed up to 4500rpm
- Compact size
- Push switch operation

A robust die cast construction vortex mixer. Features a sophisticated inbuilt counterbalance system and suction cup feet to prevent any walking issues, so often associated with budget vortex mixers. Simple push to operate control, for quick and effective mixing. Mixing speed is variable to suit most applications. Incorporates a powerful brushless DC motor for maintenance free operation.