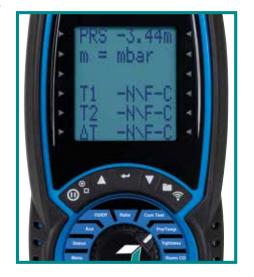

### Measures

- CO2 direct with an Infra-Red sensor 0-20%
- CO 0-2,000ppm
- Differential temperature
- High accuracy differential pressure meter +/- 80mbar
- O2 0-21% (option)
- NO 0-600ppm (option)
- High Range CO 0-10,000ppm (option)