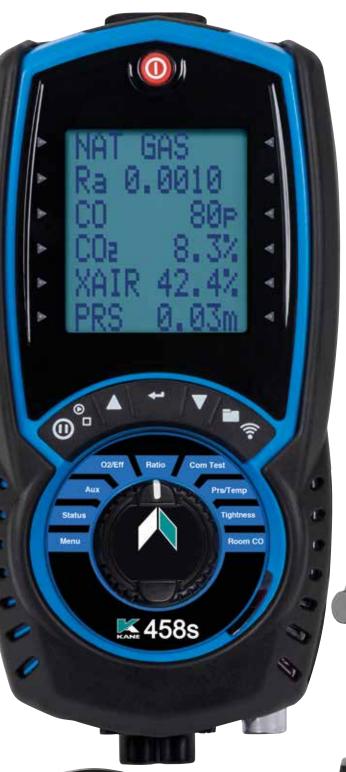

# KANE458s Flue Gas Analyser with direct CO, CO<sub>2</sub> & CO sensor protection

- Tests domestic gas, oil, biomass & some commercial appliances
- Latest upgradeable sensor technology
- Easy to use rotary dial
- Purge pump protection prevents accidental damage to CO sensor
- Wireless as standard
- Hydrogen (H<sub>2</sub>) ready up to 20% blend

### Measures

- CO2 direct with an Infra-Red sensor 0-20%
- CO 0-2,000ppm
- Differential temperature
- High accuracy differential pressure meter +/- 80mbar
- O2 0-21% (option)
- NO 0-600ppm (option)
- High Range CO 0-10,000ppm (option)

### Calculates

- **O**2
- Excess air
- NOx (option)
- CO/CO2 ratio
- Combustion efficiency

#### **Features**

- Structured commissioning test
- Rotary dial & 6 line display
- Data hold, log & print with user details to optional printer
  - Combustion Pressure Let-by & Tightness
  - Temperature CO build up Commission test
- 10 year 'no quibble' warranty when recertified by KANE