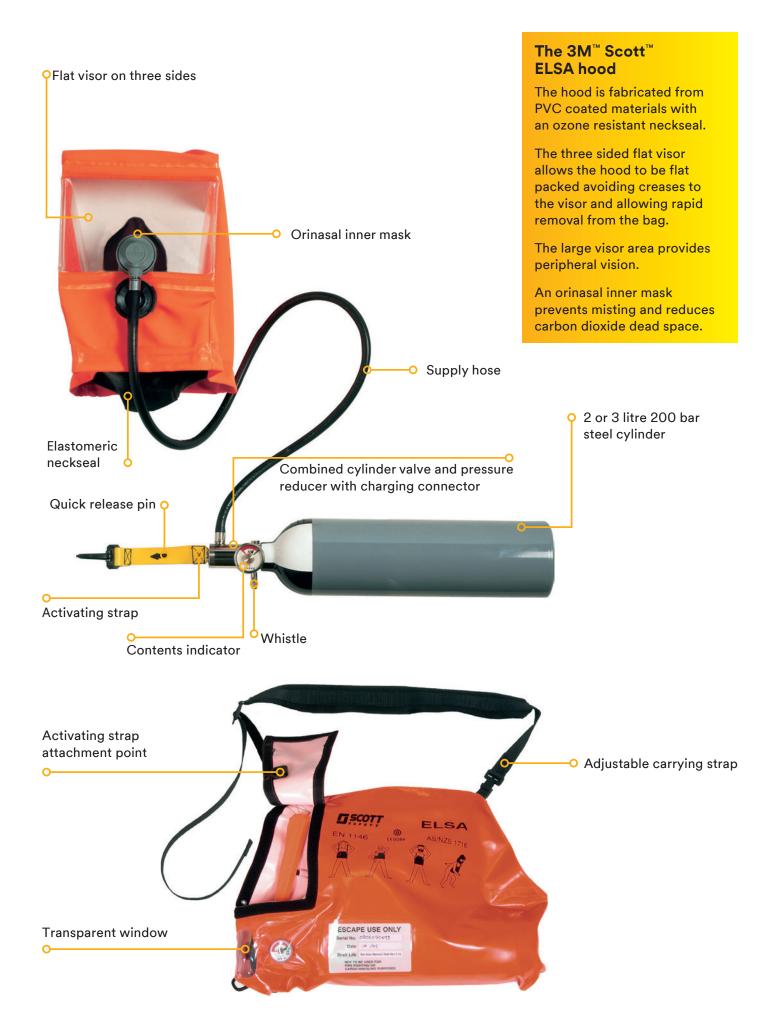

### **ELSA features:**

- ▶ 10 or 15 minute versions
- ► Orange high visibility or black anti-static standard bag (EN 1146:2005)
- ► Automatic quick fire activation
- ► Cubic hood design
- ► CE marked in accordance with EN 1146:2005
- MED (Shipswheel) approved
- ► Nickel plated components
- 207 bar breathing air charging adaptor
- ▶ Serviceable components with global network of service centres