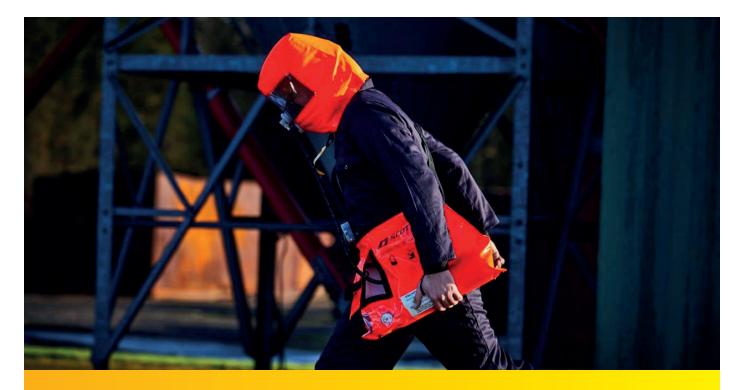

The 3M<sup>™</sup> Scott<sup>™</sup> ELSA (Emergency Life Support Apparatus) is designed for rapid escape from hazardous industrial and marine environments.

Emergency Life Support Breathing Apparatus is a concept originally pioneered by 3M™ Scott™ Fire & Safety under its Sabre Breathing Apparatus brand and the original design principles continue to this day.

Designed to be simple and quick to operate, reliable and robust in use and performs to the European Standard EN 1146:2005.