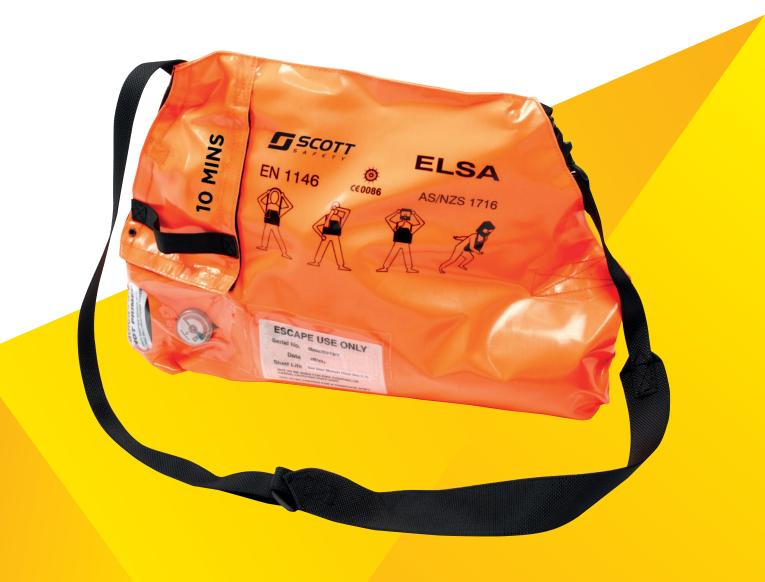

The 3M<sup>™</sup> Scott<sup>™</sup> ELSA (Emergency Life Support Apparatus) is designed for rapid escape from hazardous industrial and marine environments.

Emergency Life Support Breathing Apparatus is a concept originally pioneered by 3M™ Scott™ Fire & Safety under its Sabre Breathing Apparatus brand and the original design principles continue to this day.

Designed to be simple and quick to operate, reliable and robust in use and performs to the European Standard EN 1146:2005.

### **ELSA features:**

- ▶ 10 or 15 minute versions
- ► Orange high visibility or black anti-static standard bag (EN 1146:2005)
- ► Automatic quick fire activation
- ► Cubic hood design
- ► CE marked in accordance with EN 1146:2005
- MED (Shipswheel) approved
- ► Nickel plated components
- 207 bar breathing air charging adaptor
- ▶ Serviceable components with global network of service centres