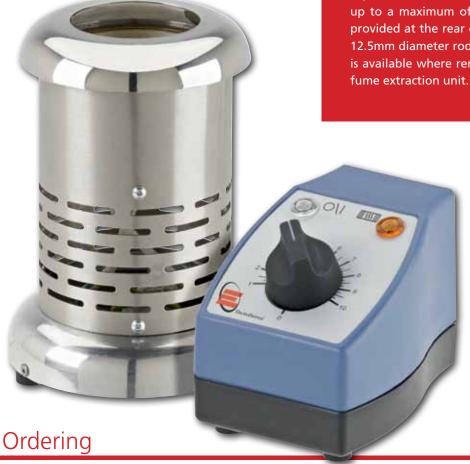

## Key features

- Conical shaped heating element directs radiant heat to the top cavity
- Top cowl deflects heat away from your hand
- Air circulation from the vented housing keeps the base cool enough to hold during operation
- Burner consumes only 400w of power
- Recommended controller, MC5.
- One year warranty parts and labour

## Electric Bunsen

Electrothermal Electric Bunsens combine the advantages of a regular gas burner with the clean, easy operation of our electric heaters. Corrosion-resistant and cool-to-the-touch base. Radiation from the heater is directed upwards to a focal point. The Electric Bunsen is ideal for heating test tubes, crucibles, small flasks and beakers, regardless of their shape.

## MC5 Controller

The MC5 Controller has been designed to provide a comprehensive answer to control the heating of resistive loads such as Electric Bunsen, Heating Mantles, Heating Tapes and Cords for bench top operation delivering up to a maximum of 800Watts. A rod support clamp is provided at the rear of the controller to take a standard 12.5mm diameter rod. An accessory extension mains lead is available where remote operation is required e.g. in a fume extraction unit